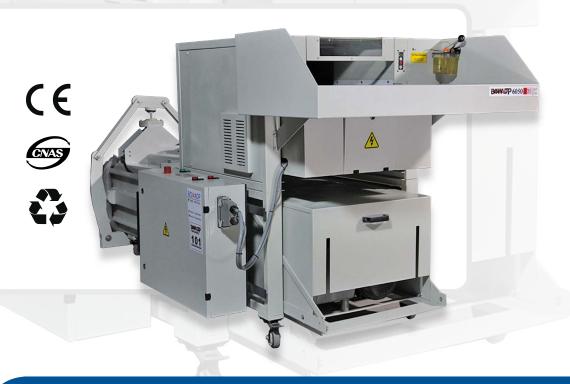

Whether it is the piles of files or large quantities of waste paper BOWADP 6050 is able to shred it quickly and in a safe and secure way. The BOWADP 6050 is suitable for medium and large offices to manage and destroy large amount of documents and various media supports. Its flexibility allows to choose between different

security levels to suit the user requirement and optimize its cost. Thanks to its solid and hard roller knife, the efficient lubrication system, it guarantees a stable and efficient shredding process and long working life.

Through its user friendly console and one of the highest throughput and wastage bin capacity in its category the BOWADP 6050 allows an efficient usage and destruction of confidential information whether on paper support or small media.

# **BOWADP 101**

An in line baler can be added to optimize the destruction material piling and management.

## In line baler BOWADP 101