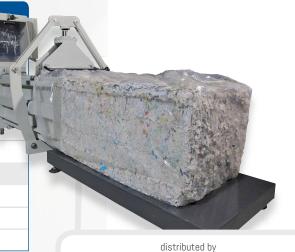

# **BOWADP 101**

An in line baler can be added to optimize the destruction material piling and management.

## In line baler BOWADP 101

### **PERFORMANCE**

Pressing power 110 kN 13 s Pressing cycle

Maximum bale size W500xD400/1000xH500 mm

Bale weight 55-120 kg Output per hour 6-12 bales

**HARDWARE** 

Power / voltage / frequency 7.5 kW / 3x400 V / 50 Hz Machine size L3310xW1150xH1405 mm