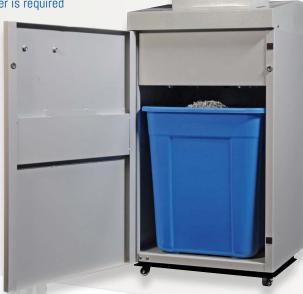

#### PROFESSIONAL OFFICE SHREDDING SYSTEM

Suitable for continuous duty operation in a compact design, the multifunctional shredder BOWADP 1001 and BOWADP 1002 is able to shred high volume of flat or crumpled paper, stacks of computer forms unaffected by staples or paper clips, and confidential information stored in CDs, floppy disks, credit cards, USBs at once. The Bowa DP 1002 equipped with 3x400V motor is also able to shred SSD and Mobile phone. It is suitable for medium to large offices to shred it in a safe, fast and quiet way, keeping one of the lowest power consumption of its category. The top loading large feed hopper allows to simply dump the wastebasket directly into the shredder reducing the operating time while operator's safety is guaranteed by the cover, which prevents unintentional intake.

Security level (DIN 32757-1) 3

**PERFORMANCE** 

Shredding size

20-25 sheets (A4) Shredding capacity (70g/m<sup>2</sup>) 30-35 sheets (A4) Shredding capacity (80g/m²) 20-25 sheets (A4) 15-20 sheets (A4) Throughput per hour - paper 80 Kg Throughput per hour - CDs/ USBs/cards 60 Kg 50 Kg Cutting speed 220 mm/s Insertion width 240 mm 45 L Bin capacity 130 L