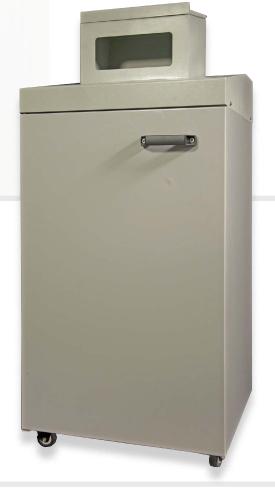

# BOWADP 1001 AND 1002

#### PROFESSIONAL OFFICE SHREDDING SYSTEM

Suitable for continuous duty operation in a compact design, the multifunctional shredder BOWADP 1001 and BOWADP 1002 is able to shred high volume of flat or crumpled paper, stacks of computer forms unaffected by staples or paper clips, and confidential information stored in CDs, floppy disks, credit cards, USBs at once. The Bowa DP 1002 equipped with 3x400V motor is also able to shred SSD and Mobile phone. It is suitable for medium to large offices to shred it in a safe, fast and quiet way, keeping one of the lowest power consumption of its category. The top loading large feed hopper allows to simply dump the wastebasket directly into the shredder reducing the operating time while operator's safety is guaranteed by the cover, which prevents unintentional intake.

Thanks to its user friendly console, optical indicators that show operational status, integrated auto reverse and cut-off to avoid paper jam, bin-full auto shut down, dustproof closed housing, the BOWADP 1001 and BOWADP 1002 is comfortable to use and transport through its heavy duty casters, preserving efficient destruction of confidential data in compliance with DIN 66399 up to P5 security level and high hourly output.