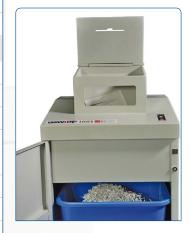

# BOWADP 1001 AND 1002

#### PROFESSIONAL OFFICE SHREDDING SYSTEM

Suitable for continuous duty operation in a compact design, the multifunctional shredder BOWADP 1001 and BOWADP 1002 is able to shred high volume of flat or crumpled paper, stacks of computer forms unaffected by staples or paper clips, and confidential information stored in CDs, floppy disks, credit cards, USBs at once. The Bowa DP 1002 equipped with 3x400V motor is also able to shred SSD and Mobile phone. It is suitable for medium to large offices to shred it in a safe, fast and quiet way, keeping one of the lowest power consumption of its category. The top loading large feed hopper allows to simply dump the wastebasket directly into the shredder reducing the operating time while operator's safety is guaranteed by the cover, which prevents unintentional intake.

Thanks to its user friendly console, optical indicators that show operational status, integrated auto reverse and cut-off to avoid paper jam, bin-full auto shut down, dustproof closed housing, the BOWADP 1001 and BOWADP 1002 is comfortable to use and transport through its heavy duty casters, preserving efficient destruction of confidential data in compliance with DIN 66399 up to P5 security level and high hourly output.