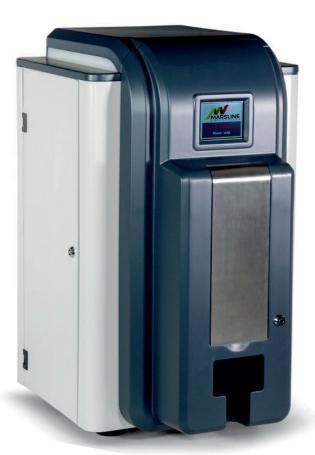

Driving Licenses

**Credit & Debit Cards** 

High Security Government Credentials

Laser and Inkjet Perso Systems for Government and Payments

**IDX** is Marsline's response to the market demand for a compact, flexible and effective laser solution, alternative to traditional card printers in desktop applications.

Thanks to an innovative design, **IDX** offers a very compact footprint, without compromising the key features and function for a product in this segment: quality of engraving by new generation lasers, magstripe & contact/contactless encoding, CLI marking, 5" color status display, secured dual feeder and a concealed output bay.

The size and weight of **IDX** allow an easier deployment, requiring a small space and a single engineer to install, and also an easier support, where swap is an effective alternative to on-site calls.

**IDX** embeds in the most compact system in the market all flagship characteristics of Marsline branded products, form the outstanding quality and performance in the personalization process, to the renowned reliability and extended life in operations.

CARD PERSONALIZATION PRINTER

## **Compact Desktop Card Printer**

All MARSLINE systems allow front and rear engraving of photos, data, barcodes and graphic elements in non-tactile, embossed or indented modes.

Mictotext, CLI and ghost image are also available