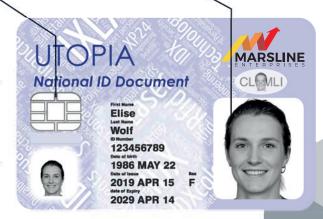

## **Compact Desktop Card Printer**

All MARSLINE systems allow front and rear engraving of photos, data, barcodes and graphic elements in non-tactile, embossed or indented modes.

Mictotext, CLI and ghost image are also available

Lasertype options: DPSS, Fiber Laser

Smartcard encoding. The system enables loading of personal data into the electronic contact or contactless chip.

All MARSLINE systems provide dual sided printing

In line Magnetic stripe reader can read/write 3 Track Magstripe per ISO 7810, 7811. 3TRK, Hi-Co/Lo-Co, ISO compliant