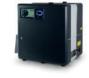

**ID7** is a desktop laser personalization system for back office and bureau mid volume card issuance, designed to ensure flexibility, performance and reliability in Government and Financial environment, with usual Marsline output quality.