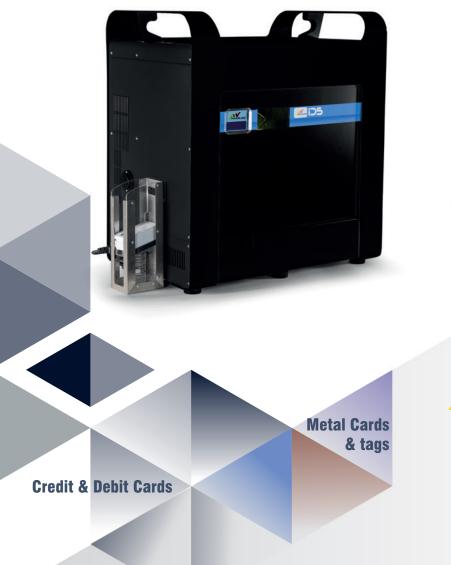

## X Series

Laser and Inkjet Perso Systems for Government and Payments

**ID5** is the worldwide bestselling and market reference desktop laser personalization system ever, thanks to its legendary reliability, performance, compactness, and ease of use.

**ID7** is a desktop laser personalization system for back office and bureau mid volume card issuance, designed to ensure flexibility, performance and reliability in Government and Financial environment, with usual Marsline output quality.

The **"ID5X"** and **"ID7X"** are versions dedicated to financial applications and metal cards.

MAG STRIPE

The availability of Marsline software platform on **ID5X** and **ID7X**, further enlarges its potential applications