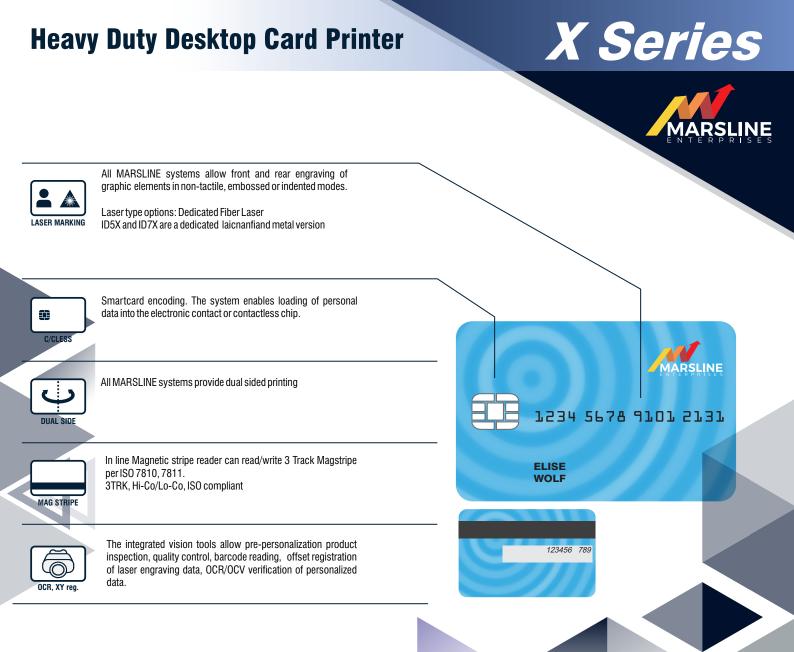

## X Series

Laser and Inkjet Perso Systems for Government and Payments

**ID5** is the worldwide bestselling and market reference desktop laser personalization system ever, thanks to its legendary reliability, performance, compactness, and ease of use.

**ID7** is a desktop laser personalization system for back office and bureau mid volume card issuance, designed to ensure flexibility, performance and reliability in Government and Financial environment, with usual Marsline output quality.

The **"ID5X"** and **"ID7X"** are versions dedicated to financial applications and metal cards.

MAG STRIPE

The availability of Marsline software platform on **ID5X** and **ID7X**, further enlarges its potential applications

netal D5X D7X FINANCIALCARD PERSONALIZATION

PRINTER

|                           | ID5X                              | ID7X                                    |
|---------------------------|-----------------------------------|-----------------------------------------|
| Laser Type (N° of lasers) | Fiber up to 20 Watts              | Fiber Laser up to 30 Watts              |
| Card types IS07810        | PC/PVC/PET/METAL                  | PC/PVC/PET/METAL                        |
| Card Hoppers              | 300 Cards                         | 2 x 300 Cards                           |
| 2nd Card hopper           | No                                | Yes                                     |
| Card Output stacker       | 250 Cards                         | 250 Cards (optional dual output hopper) |
| Print Mode                | Laser                             | High performance                        |
|                           |                                   | Laser                                   |
| XY Offset registration    | Yes                               | Yes                                     |
| C-CL encoder              | Single                            | Multiple up to 3                        |
| Magnetic stripe R/W       | Yes                               | Yes                                     |
| Throughput (cph)          | 150 (approx. 200 EMV financial)   | 250 (approx. 400 EMV financial)         |
| Vacuum system             | Included / External               | Inlcuded / External                     |
| OCR barcode reader        | Yes                               | Yes                                     |
| CLI-MLI                   | Yes                               | Yes                                     |
| Software                  | AIDA Machine and perso controller | AIDA Machine and perso controller       |
| Dimensions (D x W x H)    | 55 x 35 x h60                     | 58 x 46 x h60                           |
| Weight                    | 64                                | 74                                      |