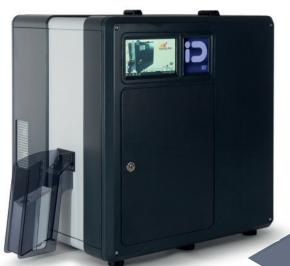

## X Series

Laser and Inkjet Perso Systems for Government and Payments

**ID5** is the worldwide bestselling and market reference desktop laser personalization system ever, thanks to its legendary reliability, performance, compactness, and ease of use.

**ID7** is a desktop laser personalization system for back office and bureau mid volume card issuance, designed to ensure flexibility, performance and reliability in Government and Financial environment, with usual Marsline output quality.

The **"ID5X"** and **"ID7X"** are versions dedicated to financial applications and metal cards.

MAG STRIPE

The availability of Marsline software platform on **ID5X** and **ID7X**, further enlarges its potential applications